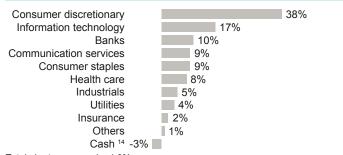

|                | 14.3                            | 3 times            |
| Price/book ratio                   |                |                |                | 1.9                             | times              |
| Portfolio yield                    |                |                |                | 2                               | 6%                 |
|                                    | A Units<br>USD | B Units<br>USD | C Units<br>USD | Hang Seng<br>Index <sup>2</sup> | Index <sup>3</sup> |
| Annualized volatility (3 years) 13 | 19.9%          | 19.9%          | 19.9%          | 17.6%                           | 17.9%              |

## Geographical exposure by listing 11



Short exposure includes: H-shares, -1.0% and Hong Kong, -0.9%,

# Sector exposure 10, 11



Total short exposure is -1.9%.

Short exposure includes: Index futures, -1.9%.

#### **Fund facts**

Manager: Value Partners Hong Kong Limited Base currency: Trustee: HSBC Institutional Trust Services (Asia) Limited Custodian: HSBC Institutional Trust Services (Asia) Limited Launch date: A Units USD - 1 Apr 1993 B Units USD - 15 May 1996 C Units USD - 15 Oct 2009

C Units AUD/CAD/NZD Hedged - 17 Mar 2014

C Units RMB Hedged - 28 Oct 2015 C Units HKD Hedged - 30 Nov 2015 C Units RMB - 1 Dec 2015 C Units MDis USD - 16 Oct 2017 C Units MDis HKD - 16 Oct 2017 C Units MDis RMB - 16 Oct 2017

C Units MDis RMB Hedged - 16 Oct 2017

Dividend Policy 7: C Units MDis – aim at monthly distribution, subject

to Manager's discretion

A, B and C units are invested in the same fund, A and B units were n