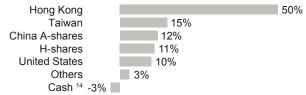

-----------|--------------------|
| Price/earnings ratio               |                |                |                | 14.3                            | 3 times            |
| Price/book ratio                   |                |                |                | 1.9                             | times              |
| Portfolio yield                    |                |                |                | 2                               | 6%                 |
|                                    | A Units<br>USD | B Units<br>USD | C Units<br>USD | Hang Seng<br>Index <sup>2</sup> | Index <sup>3</sup> |
| Annualized volatility (3 years) 13 | 19.9%          | 19.9%          | 19.9%          | 17.6%                           | 17.9%              |

## Geographical exposure by listing 11



Short exposure includes: H-shares, -1.0% and Hong Kong, -0.9%,

# Sector exposure 10, 11



Total short exposure is -1.9%.

Short exposure includes: Index futures, -1.9%.

#### **Fund facts**

Manager: Value Partners Hong Kong Limited Base currency: Trustee: HSBC Institutional Trust Services (Asia) Limited Custodian: HSBC Institutional Trust Services (Asia) Limited Launch date: A Units USD - 1 Apr 1993 B Units USD - 15 May 1996 C Units USD - 15 Oct 2009

C Units AUD/CAD/NZD Hedged - 17 Mar 2014

C Units RMB Hedged - 28 Oct 2015 C Units HKD Hedged - 30 Nov 2015 C Units RMB - 1 Dec 2015 C Units MDis USD - 16 Oct 2017 C Units MDis HKD - 16 Oct 2017 C Units MDis RMB - 16 Oct 2017

C Units MDis RMB Hedged - 16 Oct 2017

Dividend Policy 7: C Units MDis – aim at monthly distribution, subject

t