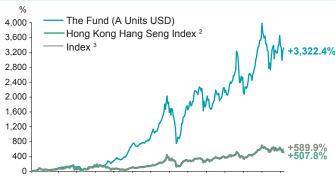

#### Performance since launch

#### 1993 1996 1998 2000 2002 2004 2006 2008 2010 2012 2014 2016 2018 2020

## Performance update

|                                  | A Units<br>USD | B Units<br>USD | C Units<br>USD | Hang Seng<br>Index <sup>2</sup> | Index <sup>3</sup> |
|----------------------------------|----------------|----------------|----------------|---------------------------------|--------------------|
| Year-to-date                     | -8.8%          | -9.0%          | -9.0%          | -17.5%                          | -8.2%              |
| One month                        | +2.4%          | +2.3%          | +2.4%          | -6.3%                           | -2.0%              |
| One year                         | +9.2%          | +8.7%          | +8.9%          | -11.3%                          | +7.8%              |
| Three years                      | +10.6%         | +8.9%          | +8.6%          | +0.0%                           | +13.5%             |
| Five years                       | +4.3%          | +1.8%          | +0.7%          | +0.2%                           | +13.7%             |
| Total return since launch        | +3,322.4%      | +1,414.8%      | +90.3%         | +507.8%                         | +589.9%            |
| Annualized return since launch ^ | +13.9%         | +11.9%         | +6.2%          | +6.9%                           | +7.4%              |